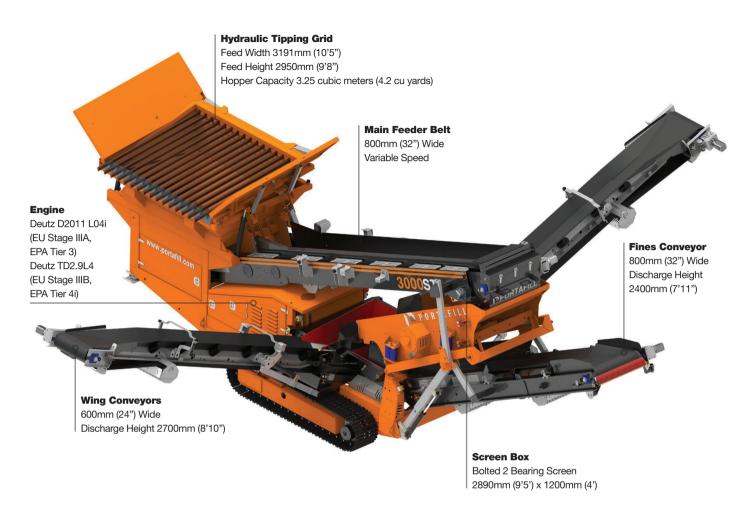

## PORTAFILL 3000ST

The Portafill 3000ST is a high yield but ultra-portable screening plant. International shipping is a breeze as this powerful machine can hydraulically compact to fit inside a single shipping container or be transported by road to end users.

## **Features**

- Triple conveyor system for multiple products
- Aggressive screening action for high yield production
- Track mounted for ultra-portability around site
- Loading with excavator or loader
- Machine compacts incredibly well to aid efficient and easy transport

| Transport | t            | Working |              |
|-----------|--------------|---------|--------------|
| Width     | 2.3m (7'6")  | Width   | 11m (35'12") |
| Length    | 8.7m (28'7") | Length  | 9.9m (32'8") |
| Height    | 2.5m (8'5")  | Height  | 3.5m (11'8") |
|           |              |         |              |
| Weight    | 11,500kgs    |         |              |
|           | 25,350lbs    |         |              |