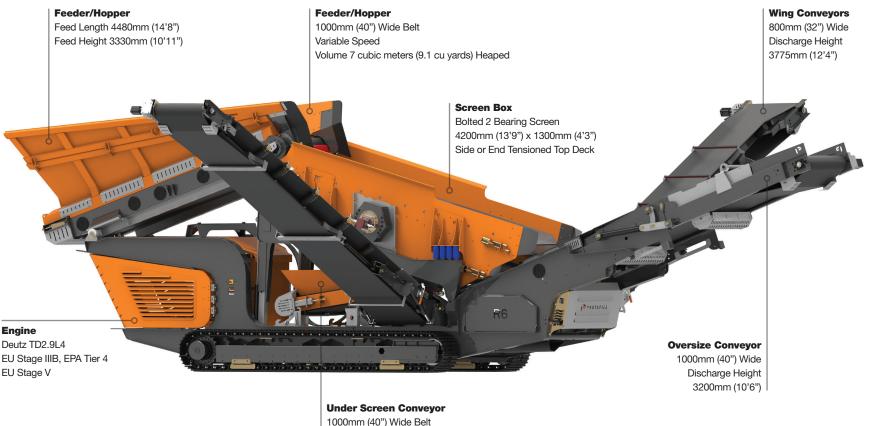

## PORTAFILL MR-6

- ISPORIAFILIMA PORTAFILL MR-6

The Portafill MR-6 is a compact mobile scalping screen suited to work in a wide variety of applications. The machine features a large capacity hopper, powerful screen box and unique folding under screen conveyor that allows unrivalled access to change meshes. The MR-6 can be easily transported thanks to its compact transport dimensions.

## **Features**

- Hydraulic folding hopper sides for loading
- Side or end tensioned top deck for efficient screening
- · Folding under screen conveyor for quick mesh changes
- Quick 2in1 oversize conveyor change
- Easy fold for compact transport dimensions
- Super accessible engine area for service and maintenance

## PORTAFILL MR-6