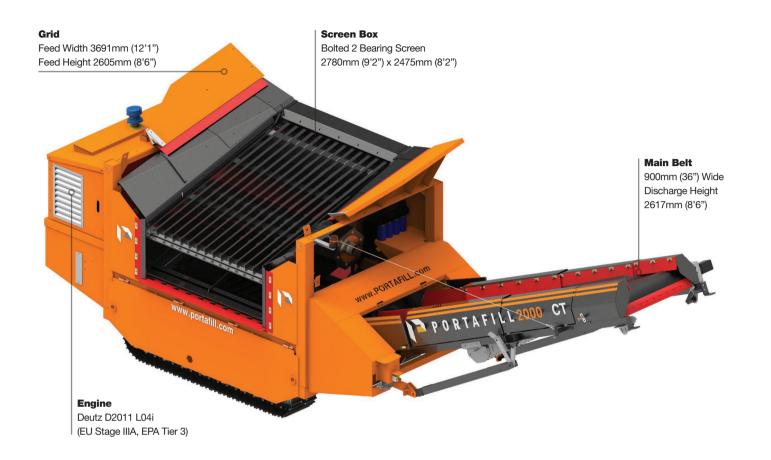

## PORTAFILL 2000CT

D PORTA 1 www.portafill.com

> The Portafill 2000CT is an easy to operate, compact, portable and highly reliable screening plant. Specifically designed for ease of use, with small to medium sized contractor in mind. The 2000CT can be operational moments after arriving on site.

## **Features**

- Tracked under carriage for ease of movement
- Wired or radio tracking control
- Heavy duty two deck grizzly
- Wide main conveyor for high output
- Simple operation
- Optional middle product conveyor