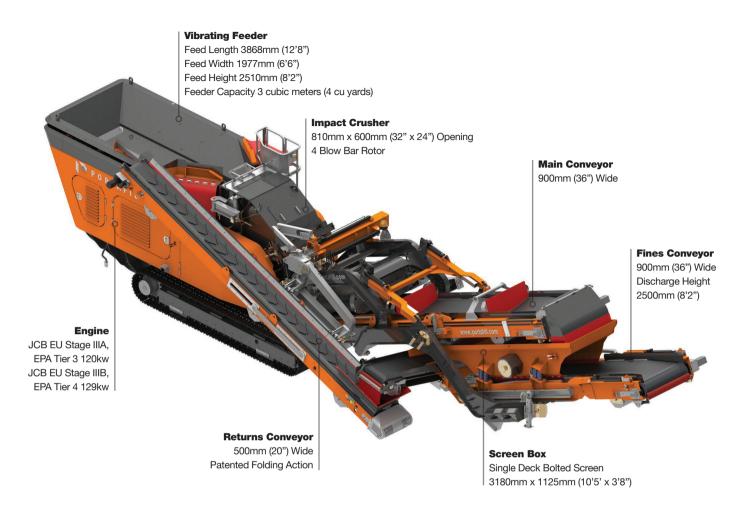

## PORTAFILL 7000IC-R

The Portafill 7000IC-R is a modern compact impact crusher, ideally suited to crush concrete, rubble, asphalt and medium stone. The 7000IC-R can be fitted with a screen and recycling conveyor system that returns oversize material to the crushing unit.

## **Features**

- Vibrating feeder with load sensing
- High capacity impact crusher
- Blockage release mechanism on crusher
- Low fuel consumption for low cost of ownership
- Optional high performance screen and closed loop conveyor